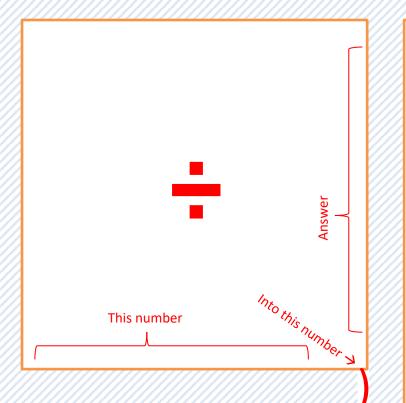

## Instructions:

Print on card. Use relatively thick card. 200gsm. It will work with thinner card but you will have to be careful cutting and handling.

Cut away the blue cross—hatched areas. For the "into this" and "answer" sections on each finder, use a craft knife to cut away the middles and small detail. Handle carefully once cut!\*

Place the cut-out in the lamination pouch, being careful to position the sections so that the gap is 1 cm wide.

Laminate the multiplication tables too.
These can also be used without the finder once students are familiar with the processes.

Laminate and trim excess laminate. It is also a good idea to round the sharp corners.

\*Alternatively, cut the larger section and the smaller sections separately and simply draw the "into this" and "answer" sections on the laminate once assembled.