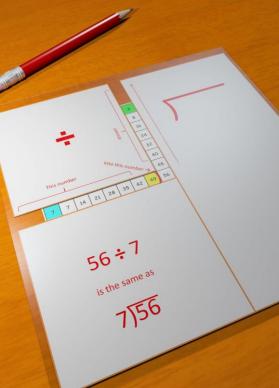

56 ÷ 7

is the same as

7)56

Place the cut-out in the lamination pouch, being careful to position the sections so that the gap is 1 cm wide.

Laminate the multiplication tables too.
These can also be used without the finder once students are familiar with the processes.