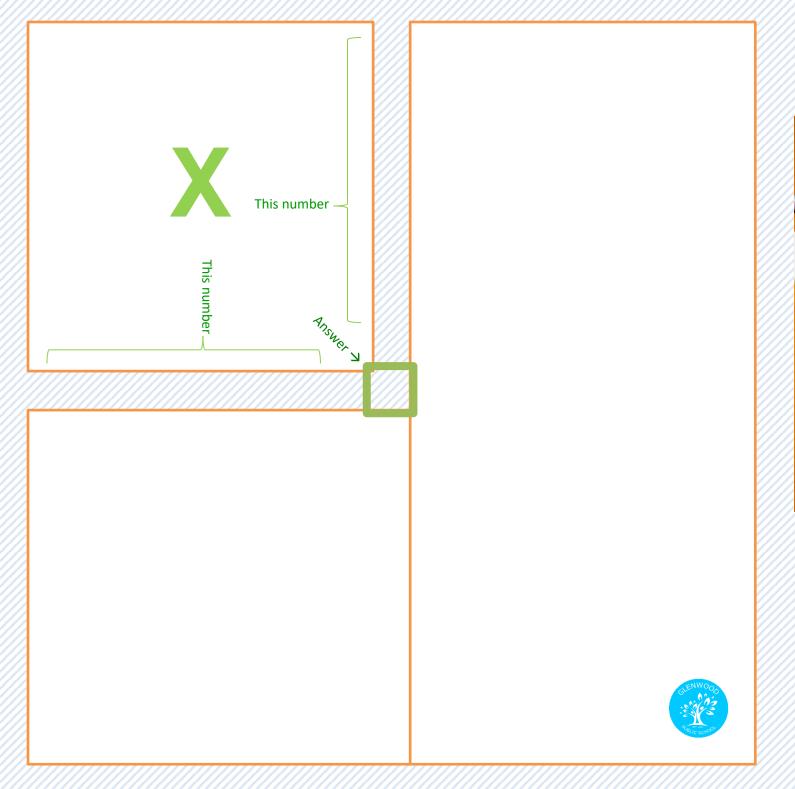

## Instructions:

Print on card. Use relatively thick card. 200gsm. It will work with thinner card but you will have to be careful cutting and handling.

Cut away the blue cross—hatched areas. For the "into this" and "answer" sections on each finder, use a craft knife to cut away the middles and small detail. Handle carefully once cut!\*

Place the cut-out in the lamination pouch, being careful to position the sections so that the gap is 1 cm wide.

Laminate the multiplication tables too.
These can also be used without the finder once students are familiar with the processes.

Laminate and trim excess laminate. It is also a good idea to round the sharp corners.

\*Alternatively, cut the larger section and the smaller sections separately and simply draw the "into this" and "answer" sections on the laminate once assembled.